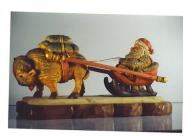

Small Santa #1 Rough-Out \$25 Carving \$55

Santa w/ Buffalo Cut-Out kit \$45 Carving \$250

Piggy Back Santa Rough-Out \$28 Carving \$ 150

Dancing Santa Rough-Out \$30 Carving \$200

Santa Hat Rack Cut-Out \$30 Carving \$150